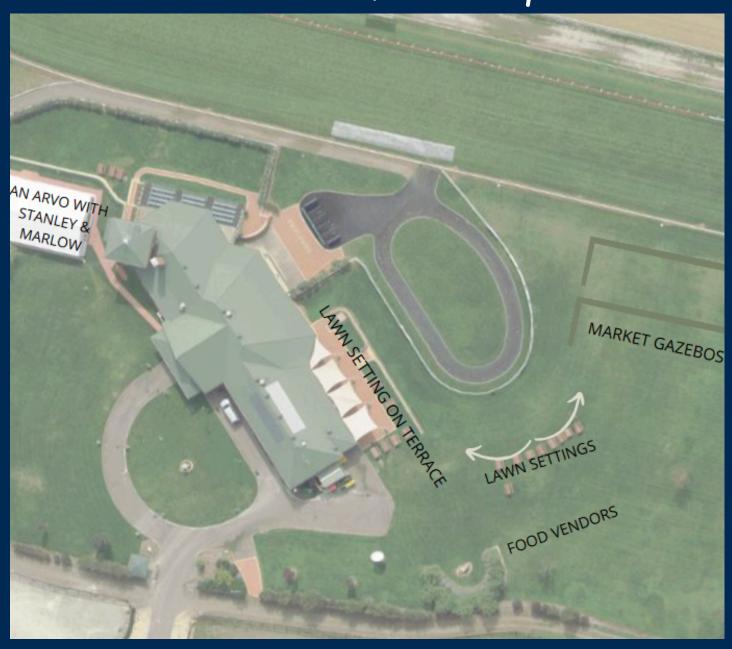

From the ultimate race day experience - An Arvo with Stanley & Marlow - to a casual lawn setting, there is an option for everyone!

Gates open 12 midday

GENERAL ADMISSION

\$10

CONCESSION/ STUDENT (Child 13-17yrs)

#### LAWN SETTING WITH UMBRELLA

Situated around the top of the parade ring, enjoy a great day at the races with friends. Included is:

- Reserved timber lawn setting
- Market umbrella (subject to weather)
- Seating for 6

#### LAWN SETTING ON THE TERRACE

Located in a prime position overlooking the mounting yard. Included is:

- Reserved timber lawn setting
- Market umbrella (subject to weather)
- Seating for 6

#### MARKET GAZEBO

Ensure a superb race day experience close to all the live action, located on the top tier along the home straight. Included is:

- Reserved 3m x 3m gazebo
- Rectangular table and 10 chairs